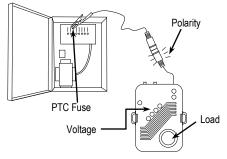

# Voltage, Load, Polarity, and PTC Fuse Testing

### **Specifications:**

| -                 |                 |                                                                        |
|-------------------|-----------------|------------------------------------------------------------------------|
| Operating voltage |                 | 5 ~ 12 VDC                                                             |
| Maximum load      |                 | 0.5 / 1 A (switch selectable)                                          |
| Power             | Continuity      | 3VDC CR1220 Battery (included)                                         |
|                   | All other tests | Passive: No power required                                             |
| Weight            |                 | 1.4 oz (40g)                                                           |
| Dimensions        |                 | 2" X 1 <sup>3</sup> / <sub>4</sub> " X 1 <sup>1</sup> / <sub>8</sub> " |
|                   |                 | (51 X 44 X 29 mm)                                                      |