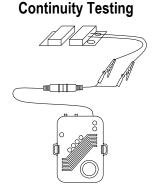

## 6-in-1 Multi-Purpose 12VDC Tester

ST-BT02Q Tests: Voltage • Load • Polarity • Voltage Drop • PTC Fuse • Continuity

#### **Features:**

- Performs 6 essential tests in the field:
- Continuity Testing: Check the continuity of a circuit, wire run, or dry contact.
  - ✓ Voltage Testing: Check the voltage of power sources in the field without a multimeter.
  - ✓ Load Testing: Apply a simulated 1A or 500mA load to power sources to check the voltage under load.
  - ✓ Polarity Testing: Check polarity of wires using the illuminated power connector.
  - ✓ Voltage Drop Testing: Check the amount of voltage drop over long cable runs.
  - ✓ PTC Fuse Testing: Check the integrity of PTC fuses.
- ▶ Strength indication LEDs help test Load, Voltage, and PTC Fuses.
- Selectable load: 0.5A or 1A to test wiring depending on location, device to be tested, and anticipated voltage drop.
- ▶ Illuminated power connector: Clearly displays voltage polarity.
- Overheat indicator.