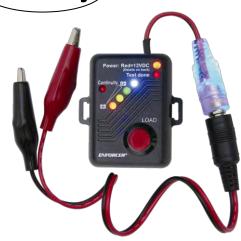

#### **Features:**

- Performs 6 essential tests in the field:
- Continuity Testing: Check the continuity of a circuit, wire run, or dry contact.
  - ✓ Voltage Testing: Check the voltage of power sources in the field without a multimeter.
  - ✓ Load Testing: Apply a simulated 1A or 500mA load to power sources to check the voltage under load.
  - ✓ Polarity Testing: Check polarity of wires using the illuminated power connector.
  - ✓ Voltage Drop Testing: Check the amount of voltage drop over long cable runs.
  - ✓ PTC Fuse Testing: Check the integrity of PTC fuses.
- ▶ Strength indication LEDs help test Load, Voltage, and PTC Fuses.
- Selectable load: 0.5A or 1A to test wiring depending on location, device to be tested, and anticipated voltage drop.
- ▶ Illuminated power connector: Clearly displays voltage polarity.
- Overheat indicator.

## Performs 6 Essential Tests in the Field:

**SECO-LARM** 

16842 Millikan Avenue

Irvine, CA 92606